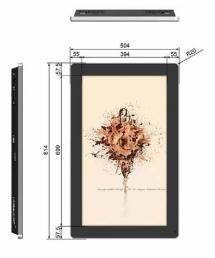

## 32" SLIMLINE DIGITAL ADVERTISING DISPLAY

| 32" Slimline Digital Advertising Display |                                                                                           |
|------------------------------------------|-------------------------------------------------------------------------------------------|
| Display Size                             | 32 Inch                                                                                   |
| Resolution                               | 1366x768                                                                                  |
| Display Area (mm)                        | 699x394                                                                                   |
| Aspect Ratio                             | 16:9                                                                                      |
| Unit Size (WxHxD mm)                     | 814x504x40                                                                                |
| Package Size (WxHxD mm)                  | 960x630x135                                                                               |
| VESA Holes (mm)                          | 400x200                                                                                   |
| Net Weight (kg)                          | 15.2                                                                                      |
| Gross Weight (kg)                        | 19.1                                                                                      |
| Brightness (cd/m <sup>2</sup> )          | 500                                                                                       |
| Colour                                   | 16.7M                                                                                     |
| Viewing Angle                            | 178°                                                                                      |
| Contrast Ratio                           | 3000:1                                                                                    |
| Power Consumption (W)                    | 100                                                                                       |
| Input Voltage                            | AC110~240V(50Hz~60Hz)                                                                     |
| Working Temperature                      | 0 °C to 50 °C                                                                             |
| Media Formats                            | Video (MPG, AVI, MOV, MP4, RM, RMVB, TS),<br>Audio (MP3, WMA), Image (JPG, GIF, BMP, PNG) |
| AV Signal Inputs                         | HDMI, VGA, Audio Socket (3.5mm)                                                           |
| Audio                                    | 5₩, 8Ω                                                                                    |
| Internal Flash Memory                    | 4GB                                                                                       |
| Accessories                              | Remote Control, Scheduling Software CD, Wall Mount,<br>Key, User Manual                   |