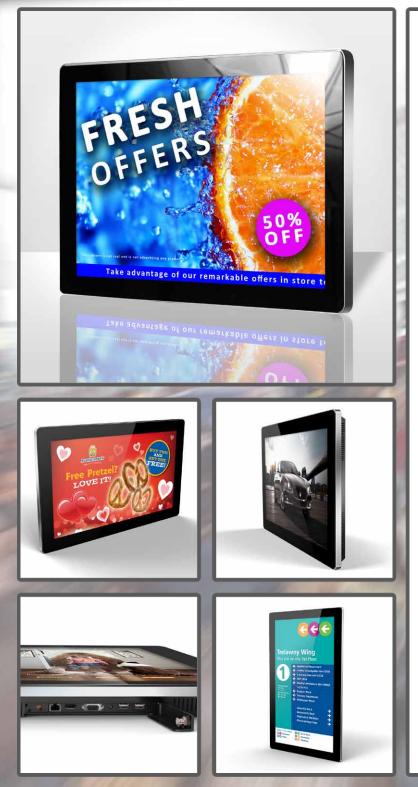

Your message, brought to

32" SLIMLINE DIGITAL ADVERTISING DISPLAY

Introducing the new range of HD Slimline Digital Advertising Displays, with their built in HD media player they require no additional hardware such as PCs, DVD players, excess cables or software, you simply load your media onto a USB stick then plug and play.

Their buttonless tempered glass face, rounded corners, super slim profile and aluminum frame all add to their eye-catching tablet like aesthetics.

The displays are fitted with commercial grade panels providing them with a wide viewing angle, improved colour, contrast and brightness as well as the ability to be used 24 hours a day. With an eco-friendly power timer and low consumption LED backlight you can be assured of their green credentials and low operating costs.

Also included is simple and intuitive piece of scheduling software which allows you to Schedule different content to play at different times of the day. As well as this you can add scrolling text to compliment your content and get your message across.

The new Slimline Digital Advertising Displays also feature HDMI and VGA inputs, allowing you to connect any number of external devices such as a PC or external media player. A free wall mount is also included allowing you to mount your display in both landscape and portrait orientations.