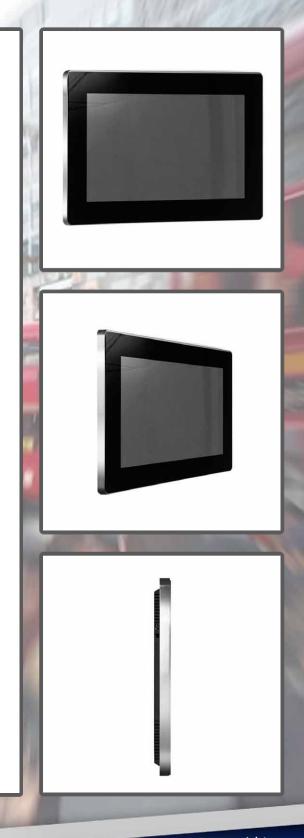

Their buttonless tempered glass face, rounded corners, super slim profile and aluminum frame all add to their eye-catching tablet like aesthetics.

The displays are fitted with commercial grade panels providing them with a wide viewing angle, improved colour, contrast and brightness as well as the ability to be used 24 hours a day. With an eco-friendly power timer and low consumption LED backlight you can be assured of their green credentials and low operating costs.

## 32" SLIMLINE DIGITAL ADVERTISING DISPLAY

| 32" Slimline Digital Advertising Display |                                                                                           |
|------------------------------------------|-------------------------------------------------------------------------------------------|
| Display Size                             | 32 Inch                                                                                   |
| Resolution                               | 1366x768                                                                                  |
| Display Area (mm)                        | 699x394                                                                                   |
| Aspect Ratio                             | 16:9                                                                                      |
| Unit Size (WxHxD mm)                     | 814x504x40                                                                                |
| Package Size (WxHxD mm)                  | 960x630x135                                                                               |
| VESA Holes (mm)                          | 400x200                                                                                   |
| Net Weight (kg)                          | 15.2                                                                                      |
| Gross Weight (kg)                        | 19.1                                                                                      |
| Brightness (cd/m <sup>2</sup> )          | 500                                                                                       |
| Colour                                   | 16.7M                                                                                     |
| Viewing Angle                            | 178°                                                                                      |
| Contrast Ratio                           | 3000:1                                                                                    |
| Power Consumption (W)                    | 100                                                                                       |
| Input Voltage                            | AC110~240V(50Hz~60Hz)                                                                     |
| Working Temperature                      | 0 °C to 50 °C                                                                             |
| Media Formats                            | Video (MPG, AVI, MOV, MP4, RM, RMVB, TS),<br>Audio (MP3, WMA), Image (JPG, GIF, BMP, PNG) |
| AV Signal Inputs                         | HDMI, VGA, Audio Socket (3.5mm)                                                           |
| Audio                                    | 5₩, 8Ω                                                                                    |
| Internal Flash Memory                    | 4GB                                                                                       |
| Accessories                              | Remote Control, Scheduling Software CD, Wall Mount,<br>Key, User Manual                   |