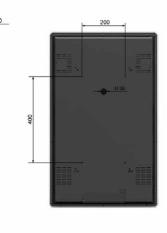

## 32" SLIMLINE DIGITAL ADVERTISING DISPLAY

| 32" Slimline Digital Advertising Display |                                                                                           |
|------------------------------------------|-------------------------------------------------------------------------------------------|
| Display Size                             | 32 Inch                                                                                   |
| Resolution                               | 1366x768                                                                                  |
| Display Area (mm)                        | 699x394                                                                                   |
| Aspect Ratio                             | 16:9                                                                                      |
| Unit Size (WxHxD mm)                     | 814x504x40                                                                                |
| Package Size (WxHxD mm)                  | 960x630x135                                                                               |
| VESA Holes (mm)                          | 400x200                                                                                   |
| Net Weight (kg)                          | 15.2                                                                                      |
| Gross Weight (kg)                        | 19.1                                                                                      |
| Brightness (cd/m <sup>2</sup> )          | 500                                                                                       |
| Colour                                   | 16.7M                                                                                     |
| Viewing Angle                            | 178°                                                                                      |
| Contrast Ratio                           | 3000:1                                                                                    |
| Power Consumption (W)                    | 100                                                                                       |
| Input Voltage                            | AC110~240V(50Hz~60Hz)                                                                     |
| Working Temperature                      | 0 °C to 50 °C                                                                             |
| Media Formats                            | Video (MPG, AVI, MOV, MP4, RM, RMVB, TS),<br>Audio (MP3, WMA), Image (JPG, GIF, BMP, PNG) |
| AV Signal Inputs                         | HDMI, VGA, Audio Socket (3.5mm)                                                           |
| Audio                                    | 5₩, 8Ω                                                                                    |
| Internal Flash Memory                    | 4GB                                                                                       |
| Accessories                              | Remote Control, Scheduling Software CD, Wall Mount,<br>Key, User Manual                   |